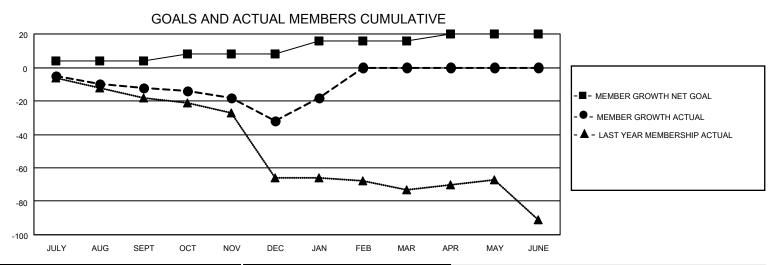

## MONTHLY MEMBERSHIP PROGRESS REPORT

| LOCATION AUSTRALIA    |               | District 201N3 |               | Results as of: 1/31/2023 |                        |                         |                                                    |
|-----------------------|---------------|----------------|---------------|--------------------------|------------------------|-------------------------|----------------------------------------------------|
| Clubs                 |               |                |               | Members                  |                        |                         |                                                    |
| RESULTS FOR 2022-2023 |               |                |               | RESULTS FOR 2022-2023    |                        |                         |                                                    |
| QUARTER               | NEW CLUB GOAL | NEW CLUBS      | DROPPED CLUBS | QUARTER MEME             | BER GROWTH NET<br>GOAL | MEMBER GROWTH<br>ACTUAL | DROPPED<br>MEMBERS ACTUAL<br>(including transfers) |
| JULY/AUG/SEPT         | 0             | 0              | 0             | JULY/AUG/SEPT            | 4                      | 19                      | 28                                                 |
| OCT/NOV/DEC           | 0             | 0              | 0             | OCT/NOV/DEC              | 4                      | 22                      | 39                                                 |
| JAN/FEB/MAR           | 1             | 0              | 0             | JAN/FEB/MAR              | 8                      | 19                      | 5                                                  |
| APR/MAY/JUNE          | 0             | 0              | 0             | APR/MAY/JUNE             | 4                      | 0                       | 0                                                  |
|                       | GOALS         | AND ACTUA      | L NEW CLUBS C | UMULATIVE                |                        |                         |                                                    |
| 1                     |               |                | 7             | -                        |                        |                         |                                                    |
|                       |               |                |               |                          |                        |                         |                                                    |
| 0.8                   |               |                | 1             |                          |                        |                         |                                                    |